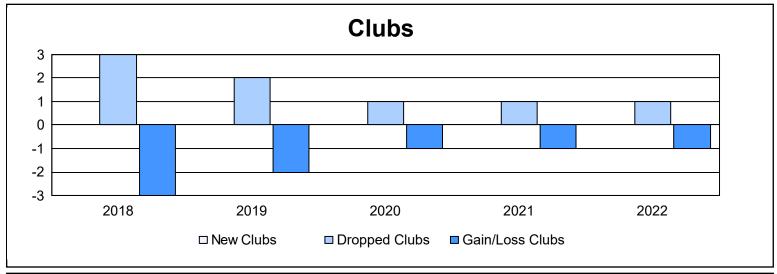

District 26 M6 As of June 2022 Cumulative

| Year      | New<br>Clubs | Dropped<br>Clubs | Gain/<br>Loss<br>Clubs | New<br>Members | Charter<br>Members | Reinstate<br>Members | Transfer<br>Members | Total<br>Member<br>Added | Total<br>Members<br>Dropped | Gain/<br>Loss<br>Members |
|-----------|--------------|------------------|------------------------|----------------|--------------------|----------------------|---------------------|--------------------------|-----------------------------|--------------------------|
| 2017-2018 | 0            | 3                | -3                     | 66             | 6                  | 6                    | 29                  | 107                      | 207                         | -100                     |
| 2018-2019 | 0            | 2                | -2                     | 66             | 1                  | 5                    | 3                   | 75                       | 170                         | -95                      |
| 2019-2020 | 0            | 1                | -1                     | 63             | 0                  | 3                    | 12                  | 78                       | 120                         | -42                      |
| 2020-2021 | 0            | 1                | -1                     | 94             | 0                  | 3                    | 3                   | 100                      | 141                         | -41                      |
| 2021-2022 | 0            | 1                | -1                     | 107            | 0                  | 8                    | 2                   | 117                      | 99                          | 18                       |
| Average   | 0            | 2                | -2                     | 79             | 1                  | 5                    | 10                  | 95                       | 147                         | -52                      |